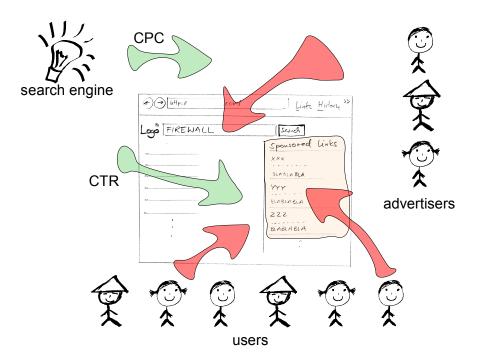

### **CTR, CPC, REVENUE MODEL**

| € → hHp:// .com/ | Links History >> |
|------------------|------------------|
| Logo FIREWALL    | Scarch           |
|                  | Sponsored Links  |
|                  | XXX              |
| 0                | BLABLA BLA       |
| 0                | YYY              |
| C                | ELABLABLA        |
| с                | 222              |
| 2                | BLABLABLA        |
| 4                | C                |
|                  |                  |
|                  |                  |

advertisers

### $\text{REVENUE} \propto \text{CPC} \times \text{CTR}$

search engine

... firewall ...

search engine

... firewall ...

historical data