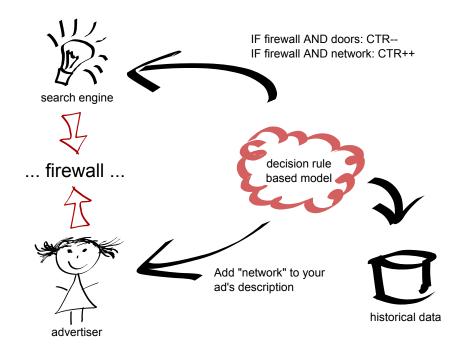

## **Decision Rules**

The main advantage of decision rules is their simple and human-interpretable form that can model interactions:

```
if term = "costume" and term = "halloween"
and URL = "com"
and #segments in URL \geq 3
and URL length \leq 21
then CTR is increased by 0.017
```

### **Recommendation Rules**

From decision rules we can derive **recommendation rules** to make recommendations concerning ads:

```
if term = "costume" and term = "halloween"
and #segments in URL \geq 3
and URL length \leq 21
then URL \Leftarrow "com"
```