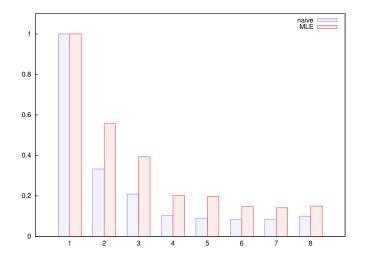

### Naïve method

$$f_1(pos) = \frac{|\{clicked, pos\}|}{|\{pos\}|} \quad f_2(page) = \frac{|\{clicked, page\}|}{|\{page\}|}$$

Overestimates top positions and pages, underestimates the bottom ones.

### **Maximum Likelihood Estimation**

- Expectation-maximization algorithm.
- Tests on artificial data showed high accuracy.

### Position and the CTR

The likelihood of seeing the ad as a function of its position,  $f_1(pos)$  for both naïve and MLE methods.