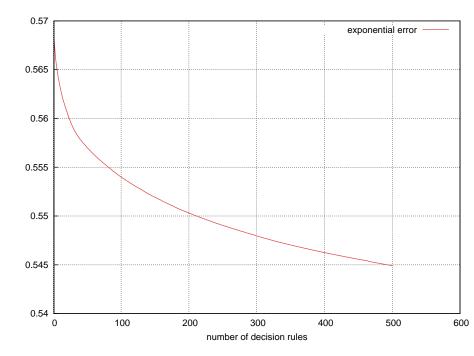

# Experiment

- All the impressions (110,955,561).
- 24,879,232 distinct queries.
- Each query is treated as bag of words (we used 10,000 terms).
- We generated 500 rules.

#### **Results**

| classifier | ExpLoss | improvement |
|------------|---------|-------------|
| Baseline   | 0.568   | _           |
| ENDER      | 0.545   | 4.13%       |

Exponential loss (ExpLoss) on test data.