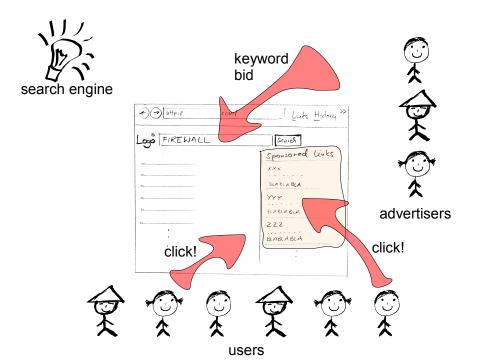

### **CTR, CPC, REVENUE MODEL**

| € → hHp:// .com/ | Links History >> |
|------------------|------------------|
| Logo FIREWALL    | Scarch           |
|                  | Sponsored Links  |
|                  | XXX              |
| 0                | BLABLA BLA       |
| 0                | YYY              |
| C                | ELABLABLA        |
| с                | 222              |
| 2                | BLABLABLA        |
| 4                | C                |
|                  |                  |
|                  |                  |

advertisers

### $\text{REVENUE} \propto \text{CPC} \times \text{CTR}$

search engine

... firewall ...

search engine

... firewall ...

historical data