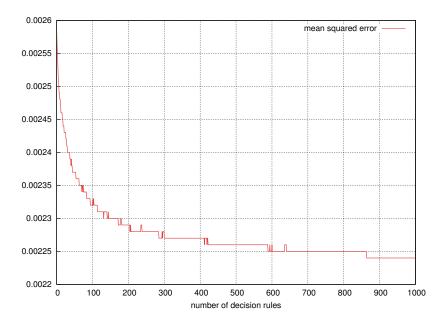

# Experiment

- Single-domain ads, shown at least 200 times (101 529 ads).
- Each ad described by features related to query terms and its URL.
- We generated 1000 rules.

#### **Results**

| classifier | MSE (1e-3) | improvement |
|------------|------------|-------------|
| Baseline   | 2.59       | _           |
| ENDER      | 2.24       | 13.5%       |

Mean squared error (MSE) on test data.